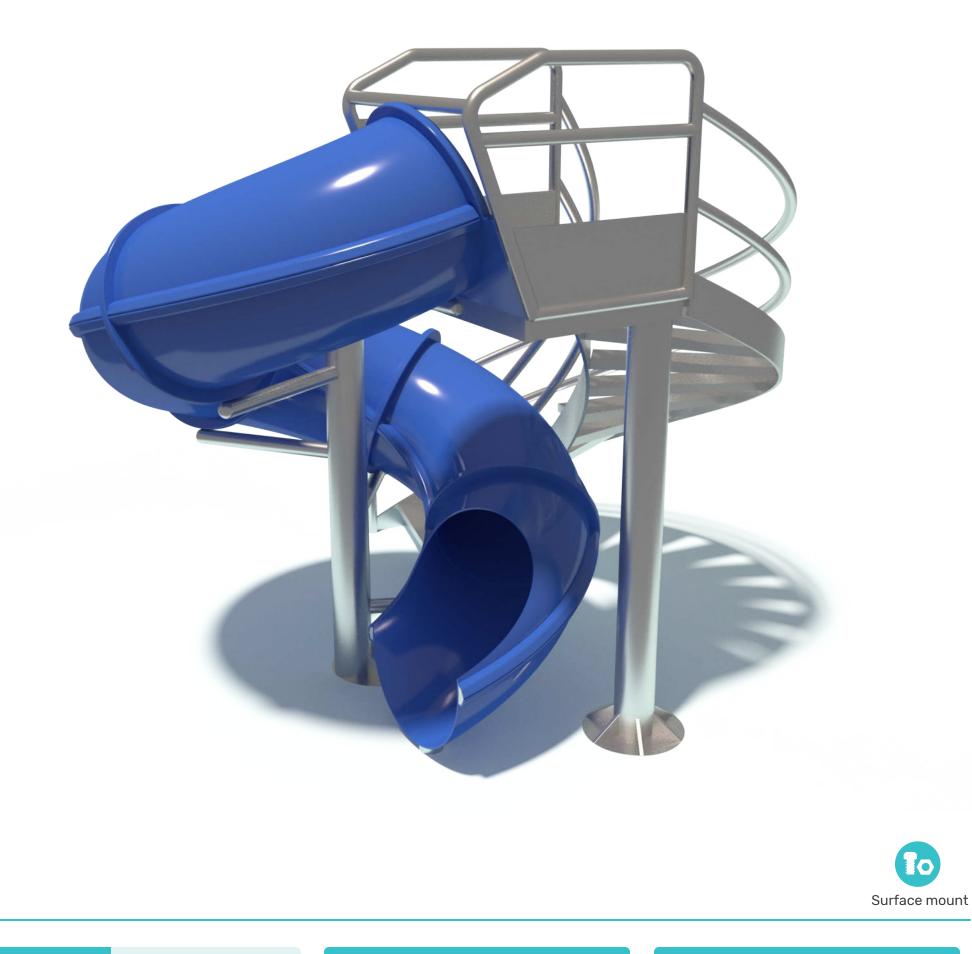

## HELIX SLIDE S-25.23

| Pressure                   | -              | Commercial, non corrosive, chemical<br>resistant 304/304L quality stainless<br>steel and glass reinforced polyester<br>UV and chemical resistant, oven cured,<br>polyester powder coating.<br>UV and chemical resistant, commercial<br>grade epoxy coated spray paint. |
|----------------------------|----------------|------------------------------------------------------------------------------------------------------------------------------------------------------------------------------------------------------------------------------------------------------------------------|
| Height                     | 127″ - 323 cm  | material Direc Dispertor                                                                                                                                                                                                                                               |
| Length                     | _              | Pipe Diameter -                                                                                                                                                                                                                                                        |
|                            |                | Add-in Options                                                                                                                                                                                                                                                         |
| Width                      | 125.6"- 319 cm | Play Zones                                                                                                                                                                                                                                                             |
| Spray Zone                 | -              | Toddler Family Dynamic                                                                                                                                                                                                                                                 |
| www.waterspla<br>(800) 936 |                | ASTM 1487<br>ASTM 2461                                                                                                                                                                                                                                                 |