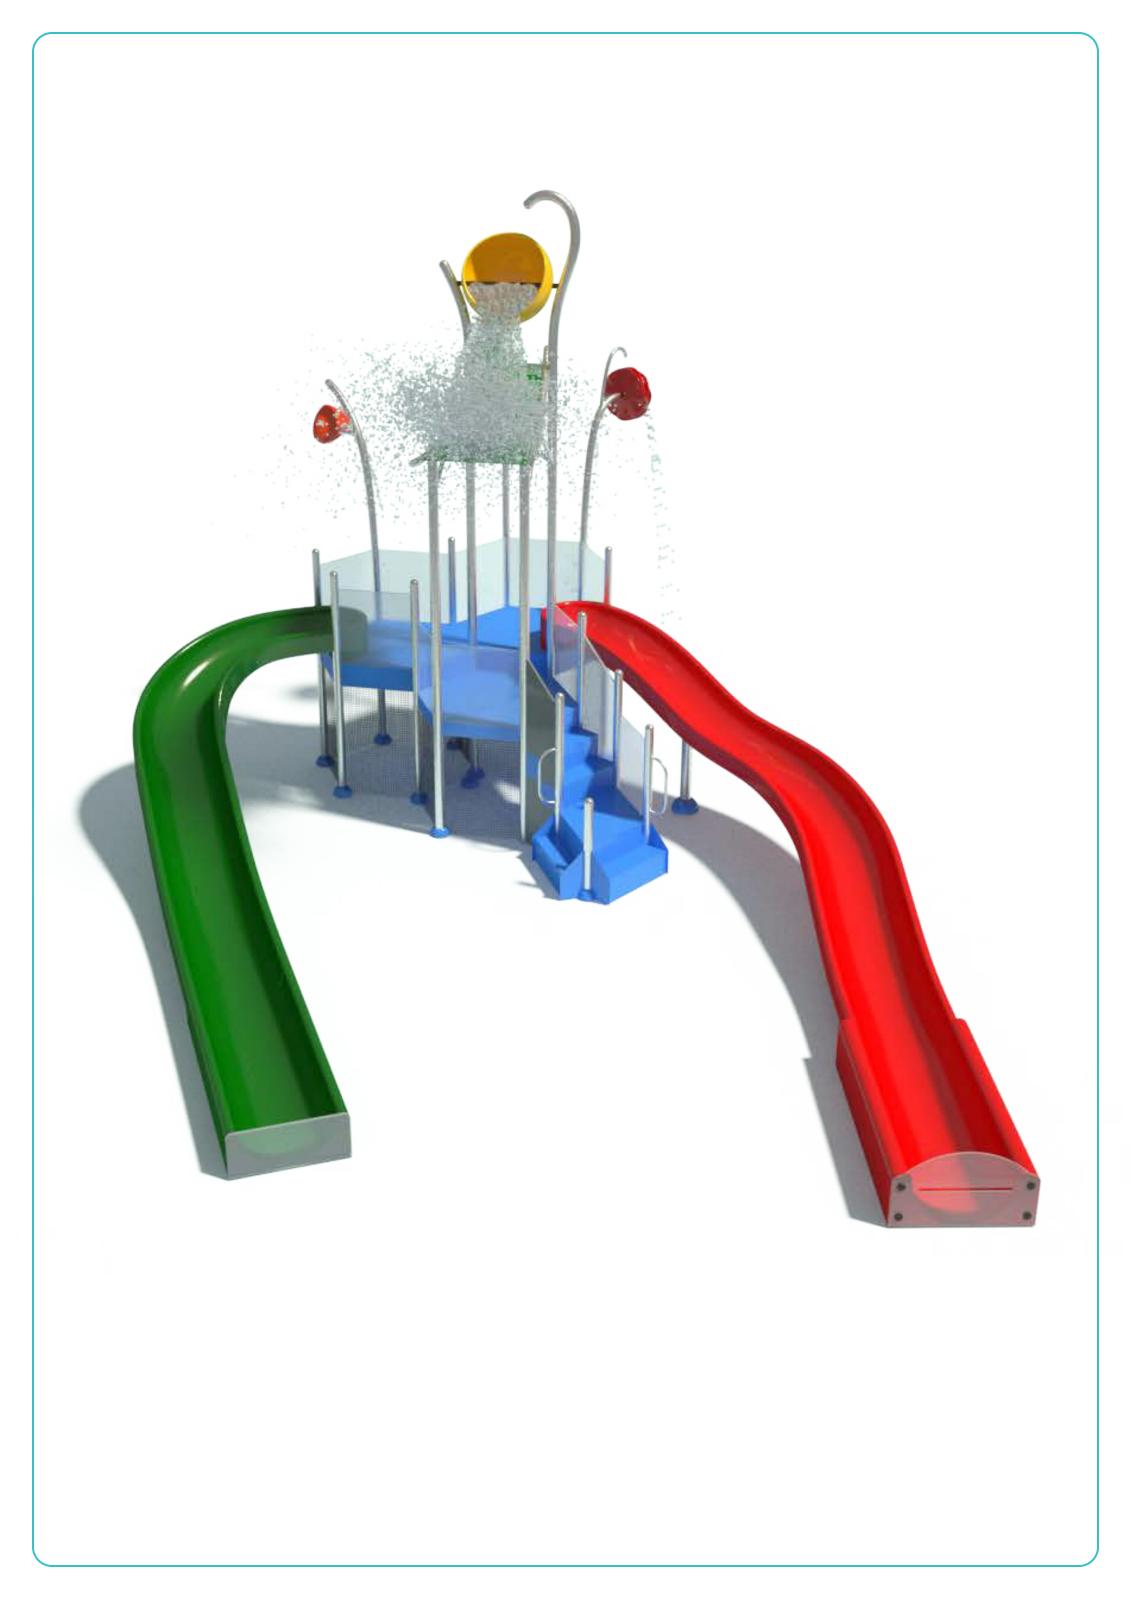

## MULTI LEVEL SLIDE SYSTEM IX s-25.26.01

| Flow Rate                  | 110 gpin - 413 ipin                   | Material Detail                                                                                                                                    |                                                    | Coating /                                                                                                                                       | Coacing / Oraphic Design |  |
|----------------------------|---------------------------------------|----------------------------------------------------------------------------------------------------------------------------------------------------|----------------------------------------------------|-------------------------------------------------------------------------------------------------------------------------------------------------|--------------------------|--|
| Pressure<br>Height         | 7-14 psi - 0.5-1 bar<br>167″ - 424 cm | Commercial, non corrosive, chemical<br>resistant 304/304L quality Stainless<br>steel and glass reinforced polyester<br>material with polycarbonate |                                                    | UV and chemical resistant, oven cured,<br>polyester powder coating.<br>UV and chemical resistant, commercial<br>grade epoxy coated spray paint. |                          |  |
| пеідпі                     | 107 - 424 CIII                        |                                                                                                                                                    |                                                    | Dino Diamatar                                                                                                                                   | ø4" - ø115 mm            |  |
| Length                     | 287″ - 730 cm                         |                                                                                                                                                    |                                                    | Pipe Diameter                                                                                                                                   | 84 - 8115 mm             |  |
|                            |                                       |                                                                                                                                                    |                                                    | Add-                                                                                                                                            | in Options               |  |
| Width                      | 241″ - 612 cm                         | Play Zones                                                                                                                                         |                                                    |                                                                                                                                                 |                          |  |
| Spray Zone                 | ø 250" - ø 635 cm                     | Toddler Fai                                                                                                                                        | mily Dynamic                                       |                                                                                                                                                 |                          |  |
| www.waterspla<br>(800) 936 |                                       | ALL Statested it                                                                                                                                   | лотин<br>Полан<br>Лотинает<br>Лотинает<br>Лотинает |                                                                                                                                                 | s 🔅 CE                   |  |