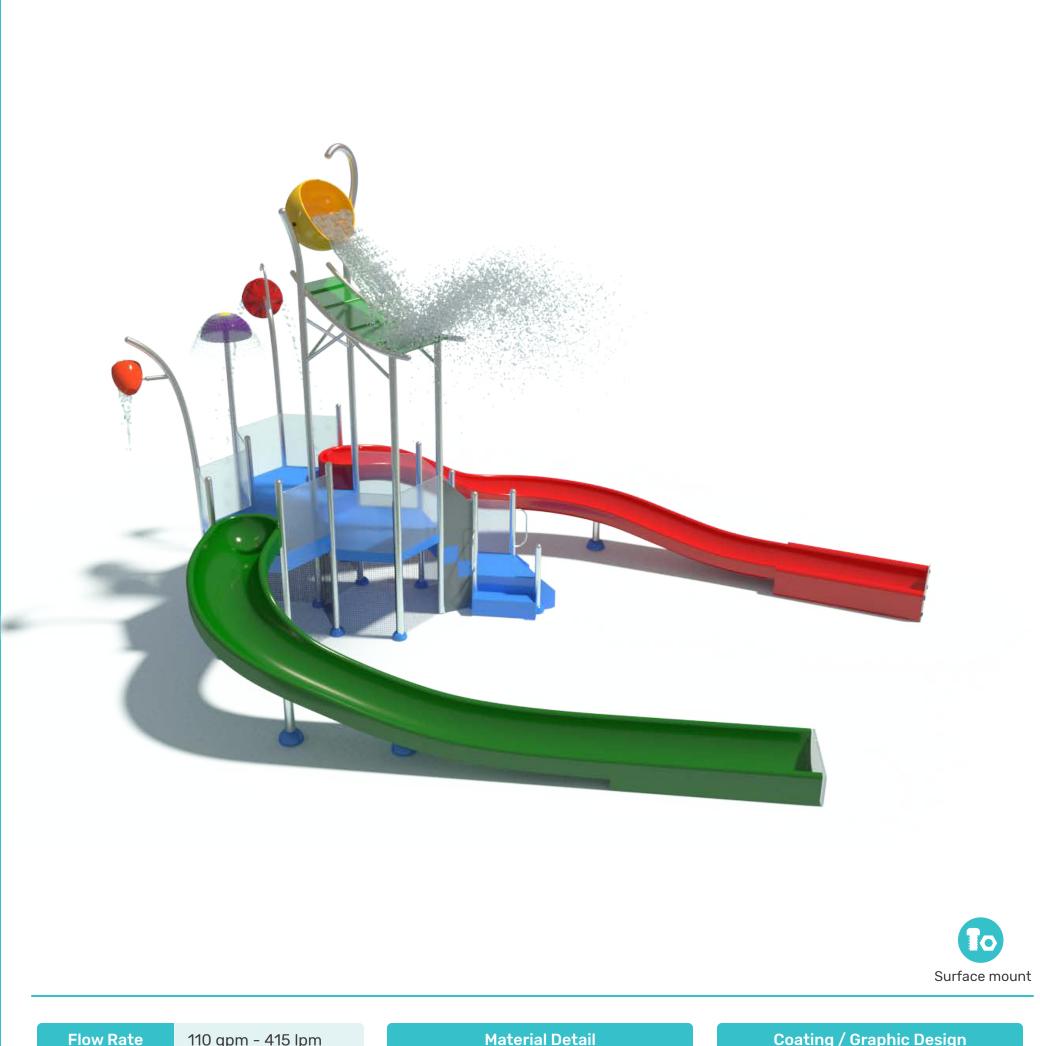

## MULTI LEVEL SLIDE SYSTEM IX s-25.26.01

| Flow Rate                  | 110 gpin - 413 ipin                   | Material Detail                                                                                                                                    |                                                    | Coating /                                                                                                                                       | Coacing / Oraphic Design |  |
|----------------------------|---------------------------------------|----------------------------------------------------------------------------------------------------------------------------------------------------|----------------------------------------------------|-------------------------------------------------------------------------------------------------------------------------------------------------|--------------------------|--|
| Pressure<br>Height         | 7-14 psi - 0.5-1 bar<br>167″ - 424 cm | Commercial, non corrosive, chemical<br>resistant 304/304L quality Stainless<br>steel and glass reinforced polyester<br>material with polycarbonate |                                                    | UV and chemical resistant, oven cured,<br>polyester powder coating.<br>UV and chemical resistant, commercial<br>grade epoxy coated spray paint. |                          |  |
| пеідпі                     | 107 - 424 CIII                        |                                                                                                                                                    |                                                    | Dino Diamatar                                                                                                                                   | ø4" - ø115 mm            |  |
| Length                     | 287″ - 730 cm                         |                                                                                                                                                    |                                                    | Pipe Diameter                                                                                                                                   | 84 - 8115 mm             |  |
|                            |                                       |                                                                                                                                                    |                                                    | Add-                                                                                                                                            | in Options               |  |
| Width                      | 241″ - 612 cm                         | Play Zones                                                                                                                                         |                                                    |                                                                                                                                                 |                          |  |
| Spray Zone                 | ø 250" - ø 635 cm                     | Toddler Fai                                                                                                                                        | mily Dynamic                                       |                                                                                                                                                 |                          |  |
| www.waterspla<br>(800) 936 |                                       | ALL Statested it                                                                                                                                   | лотин<br>Полан<br>Лотинает<br>Лотинает<br>Лотинает |                                                                                                                                                 | s 🔅 CE                   |  |