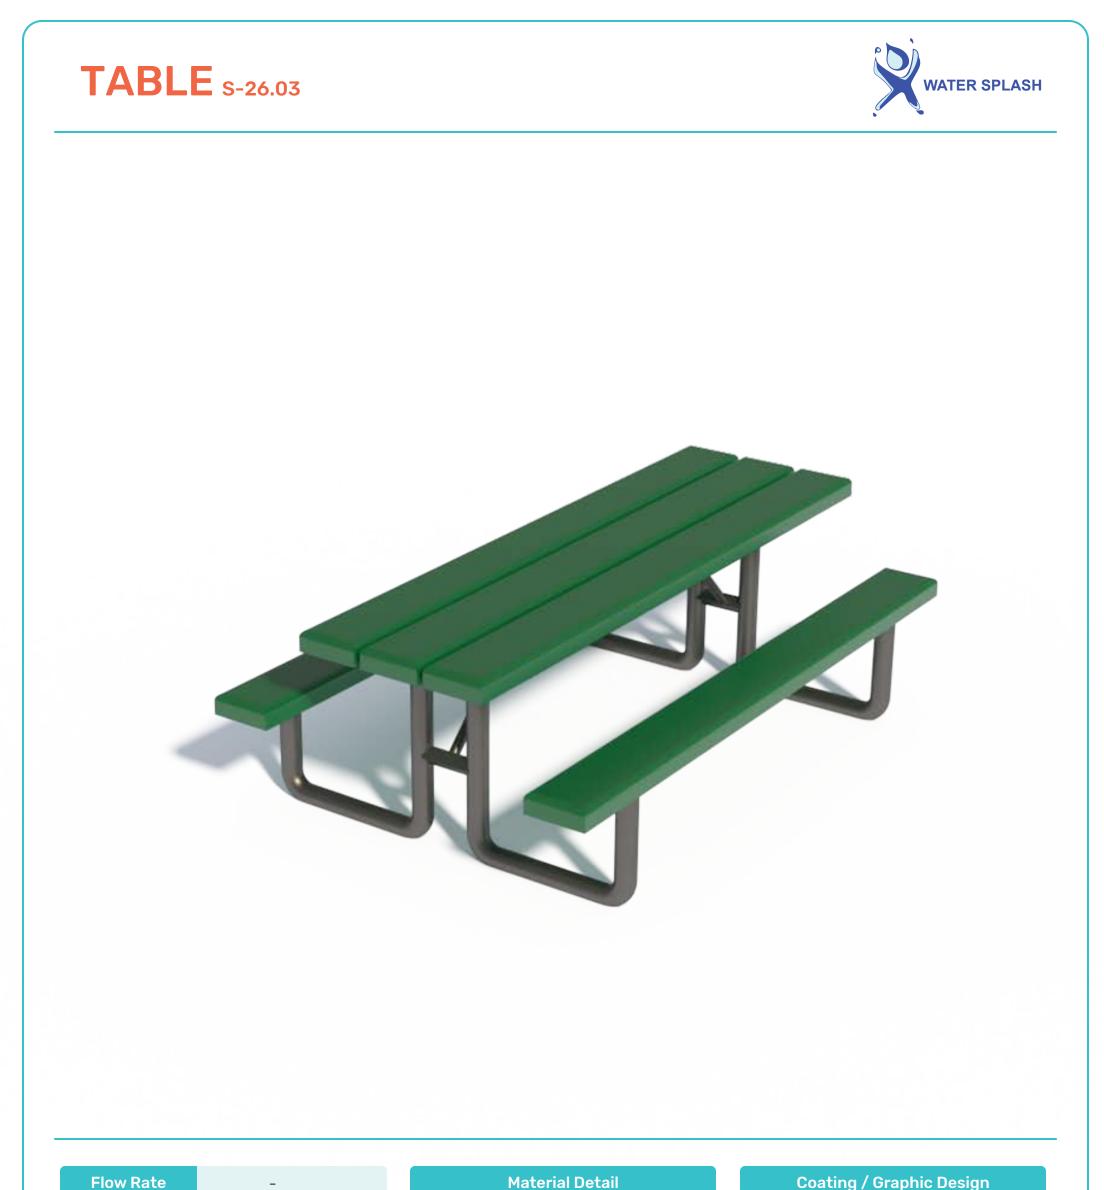

| Pressure                    | -              | Galvanized steel construction with<br>commercial grade, non corrosive, UV<br>and chemical resistant, glassWeather resistant, UV and chemica<br>protective powder coated paint |   |
|-----------------------------|----------------|-------------------------------------------------------------------------------------------------------------------------------------------------------------------------------|---|
| Height                      | 33" - 84 cm    | reinforced polyester seating                                                                                                                                                  |   |
|                             |                | Pipe Diameter ø3" - ø90mm                                                                                                                                                     |   |
| Length                      | 94.4″ - 240 cm |                                                                                                                                                                               |   |
|                             |                | Add-in Options                                                                                                                                                                |   |
| Width                       | 59" - 250 cm   | Play Zones                                                                                                                                                                    |   |
| Spray Zone                  | -              | Toddler Family Dynamic                                                                                                                                                        |   |
| www.waterspla<br>(800) 936- |                | ASTAN 1487<br>ASTAN 1487<br>ASTAN 2461                                                                                                                                        | e |