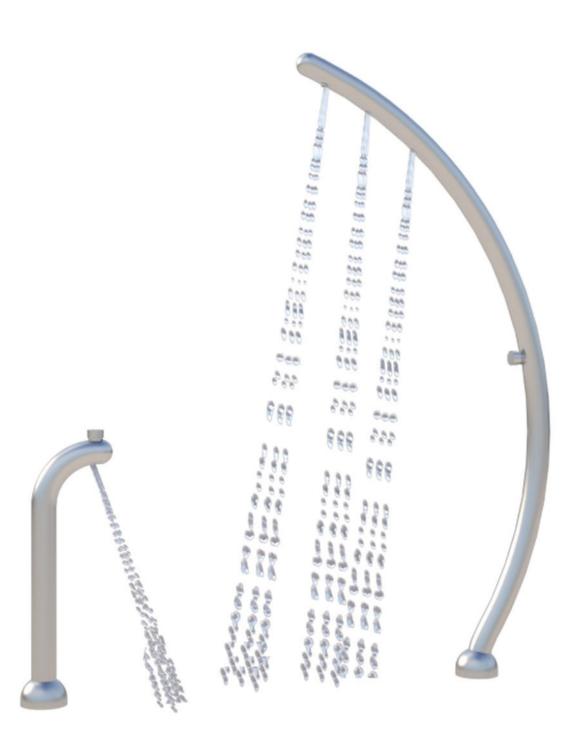

# FOOT AND SHOWER s-97.03.06

| Flow Rate  | 7-11 gpm - 26-41 lpm           |
|------------|--------------------------------|
|            |                                |
| Pressure   | 8-15 psi - 0.5-1 bar           |
|            |                                |
| Height     | 120" - 304.8 cm / 50" - 127 cm |
|            |                                |
| Length     | -                              |
|            |                                |
| Width      | 50" - 127 cm                   |
|            |                                |
| Spray Zone | ø100" - ø254 cm                |
|            |                                |

#### **Material Detail**

Commercial, non corrosive, chemical resistant 304/304L quality Stainless steel with brass nozzles and mechanical time valve

#### Play Zones

**Toddler Family Dynamic** 

## Coating / Graphic Design

UV and chemical resistant, oven cured, polyester powder coating

Pipe Diameter

ø4" - ø115 mm