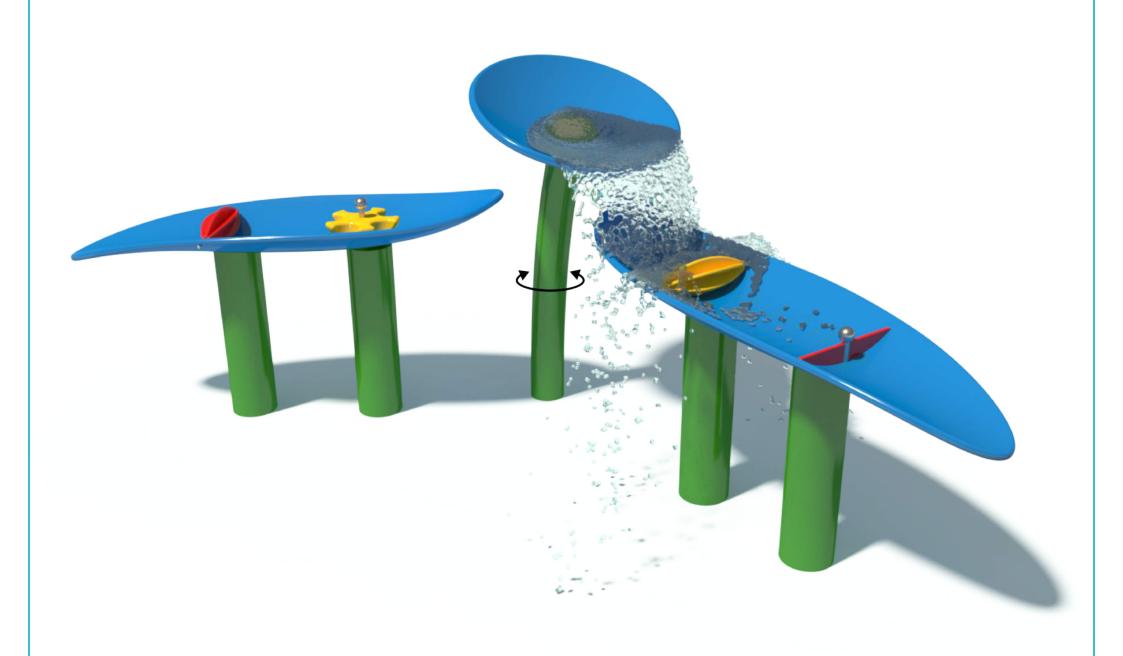

# AQUA ACCENTS VARIANT s-97.10.06

| Flow Rate  | 8-12 gpm - 30-45 lpm |
|------------|----------------------|
| Pressure   | 7-10psi - 0.7 bar    |
| Height     | 36.6" - 93 cm        |
| Length     |                      |
| Width      | 81.1" - 206 cm       |
| Spray Zone | ө 118" - ө 300 cm    |

## Play Zones

**Toddler Family Dynamic** 