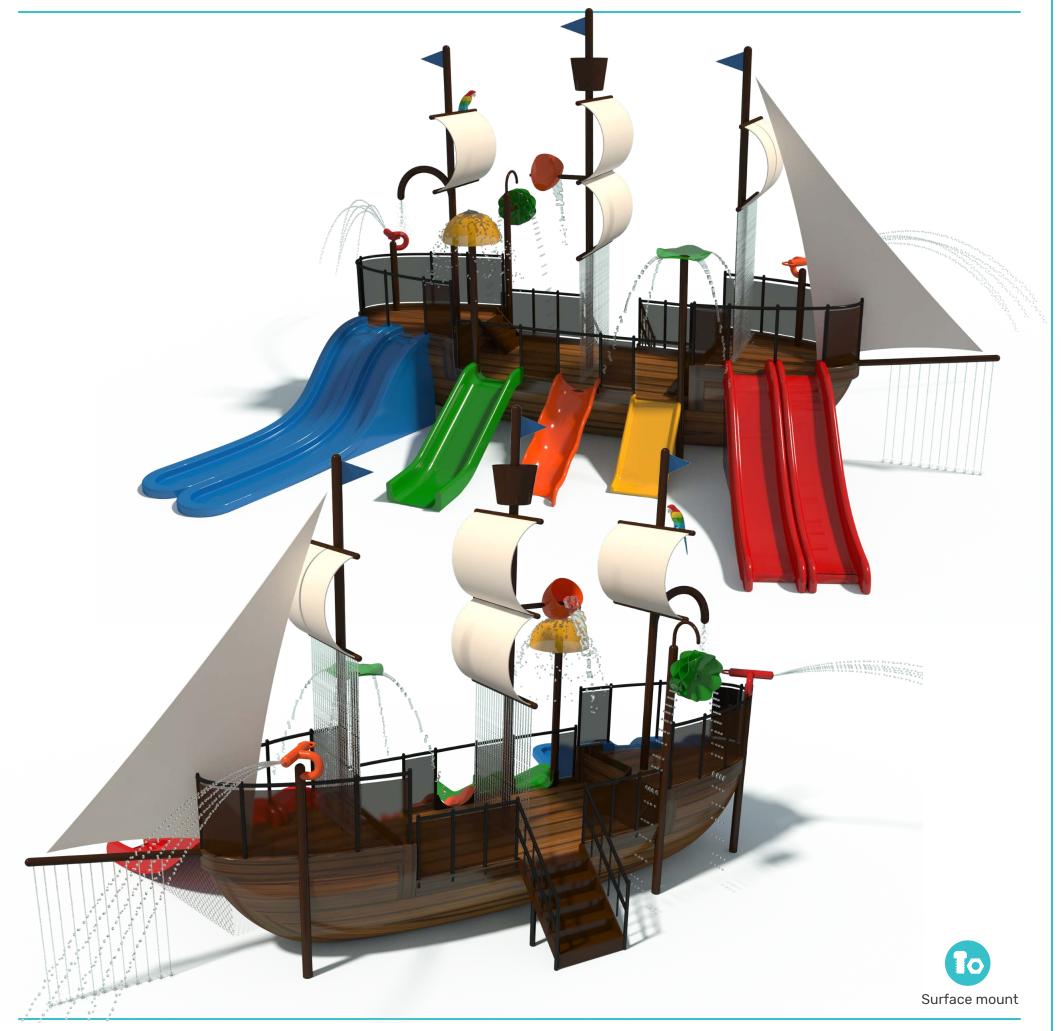

## PIRATE SHIP MULTI SLIDE S-25.34

**Material Detail** 

| FIOW Rate  |                                          | Material Detail                                                                                                                                             |                                   |         | Coating / Oraphic Design                                                                                                                        |            |         |        |
|------------|------------------------------------------|-------------------------------------------------------------------------------------------------------------------------------------------------------------|-----------------------------------|---------|-------------------------------------------------------------------------------------------------------------------------------------------------|------------|---------|--------|
| Pressure   | 7-14 psi - 0.5-1 bar                     | Commercial, non corrosive, chemical<br>resistant 304/304L quality Stainless<br>steel and glass reinforced polyester<br>material material with polycarbonate |                                   |         | UV and chemical resistant, oven cured,<br>polyester powder coating.<br>UV and chemical resistant, commercial<br>grade epoxy coated spray paint. |            |         |        |
| Height     | 216.5″ - 550 cm                          |                                                                                                                                                             |                                   |         |                                                                                                                                                 |            |         |        |
|            |                                          |                                                                                                                                                             |                                   |         | Pip                                                                                                                                             | e Diameter | ø4" - ø | 115 mm |
| Length     | 373.2" - 948 cm                          |                                                                                                                                                             |                                   |         |                                                                                                                                                 |            |         |        |
|            | 00/# 574                                 |                                                                                                                                                             |                                   |         |                                                                                                                                                 | Add-in     | Options |        |
| Width      | 226" - 574 cm                            |                                                                                                                                                             | Play Zones                        |         |                                                                                                                                                 |            |         |        |
| Spray Zone | ø 158" - ø 400 cm                        | Toddler                                                                                                                                                     | Family                            | Dynamic |                                                                                                                                                 |            |         |        |
|            | www.watersplashnet.com<br>(800) 936-3430 |                                                                                                                                                             | ITERNATIONAL<br>Buckless Provided | 11487   | ®<br>CSN 2-614                                                                                                                                  |            | D SA    | CE     |